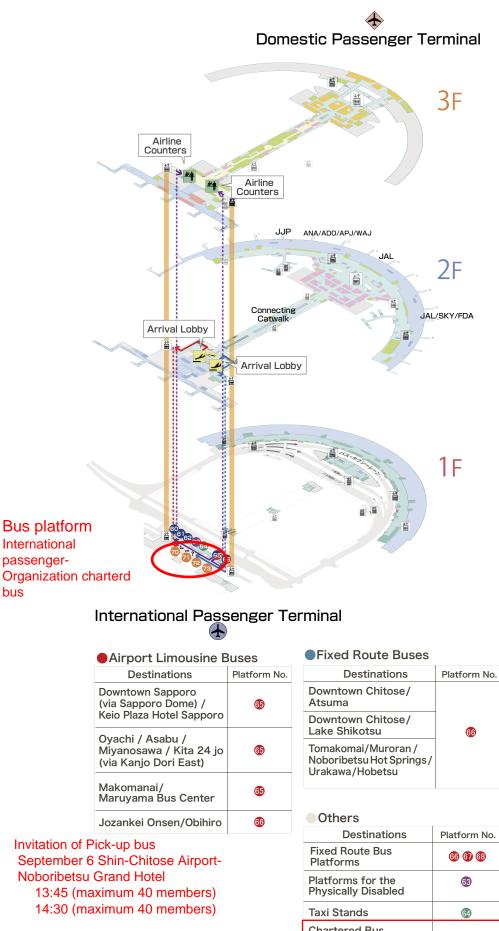

## The 5th Japan-Korea Conference for Young Foundry Engineers Invitation of Pick-up bus

You need the reservation in advance. Please make an application to contact.

| Destinations                                              | Platform No.              |
|-----------------------------------------------------------|---------------------------|
| Fixed Route Bus<br>Platforms                              | 66 67 68                  |
| Platforms for the<br>Physically Disabled                  | 63                        |
| Taxi Stands                                               | 64                        |
| Chartered Bus<br>Platforms                                | 0000                      |
| Intercity and<br>Airport Limousine Bus<br>Drop-Off Points | 60 6 <b>)</b> 62<br>65 66 |

**Bus platform** International passenger-Organization charterd bus